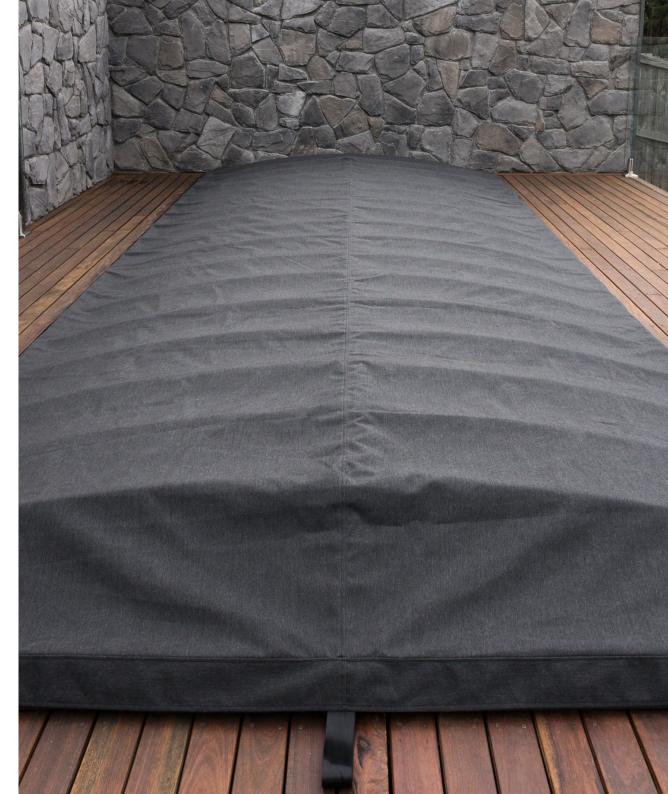

Doll-

Introducing our exquisite Roll-On Swim Spa covers—meticulously crafted with unparalleled expertise and a proud 100% Australian origin. Revel in the assurance of a robust 2-years manufacturer's warranty, a testament to our unwavering commitment to quality.

## FEATURES

- \* Energy efficient
- \* Superior heat retention
- \* Made custom
- \* Our Spa Covers are 100% Australian Made
- \* 2-years manufacturer's warranty
- \* Built to last the test of time
- \* Quick & easy to roll
- \* Lockable clips that fasten the cover to the spa
- \* From 2.4 6 metres

## MATERIAL

- \* Latest technology Sunbrella Premium Plus material
- \* Coated backing to ensure the cover is 100% waterproof

Poll-On