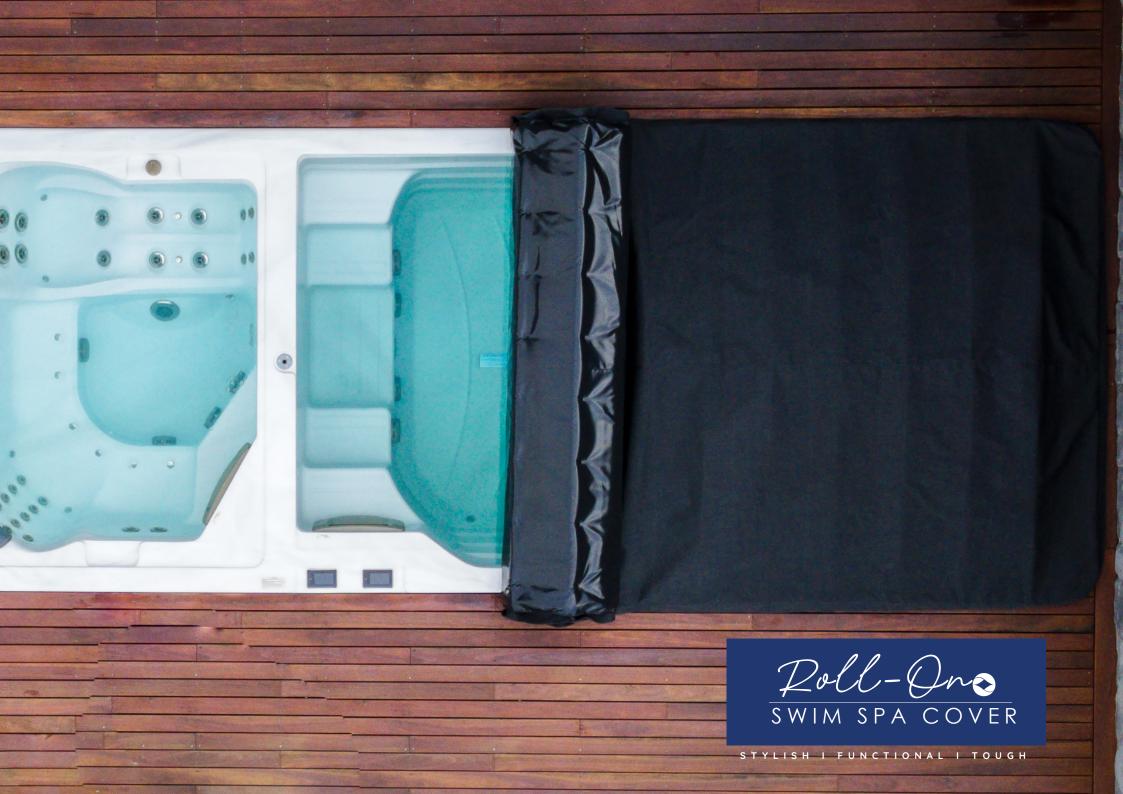

Doll-

Introducing our exquisite Roll-On Swim Spa covers—meticulously crafted with unparalleled expertise and a proud 100% Australian origin. Revel in the assurance of a robust 2-years manufacturer's warranty, a testament to our unwavering commitment to quality.

With a legacy spanning over 30 plus years in the art of selling, manufacturing, and perfecting spa covers, our Roll-On Swim Spa cover seamlessly blends style, functionality, and durability. Immerse yourself in the epitome of sophistication and resilience.

Transform your spa experience with a cover that transcends expectations. Choose excellence, choose longevity. Buy Once & Elevate Your Oasis with the Best!

Poll-Qn

## FEATURES

- \* Energy efficient
- \* Superior heat retention
- \* Made custom
- \* Our Spa Covers are 100% Australian Made
- \* 2-years manufacturer's warranty
- \* Built to last the test of time
- \* Quick & easy to roll
- \* Lockable clips that fasten the cover to the spa
- \* From 2.4 6 metres

## MATERIAL

- \* Latest technology Sunbrella Premium Plus material
- \* Coated backing to ensure the cover is 100% waterproof

Poll-On