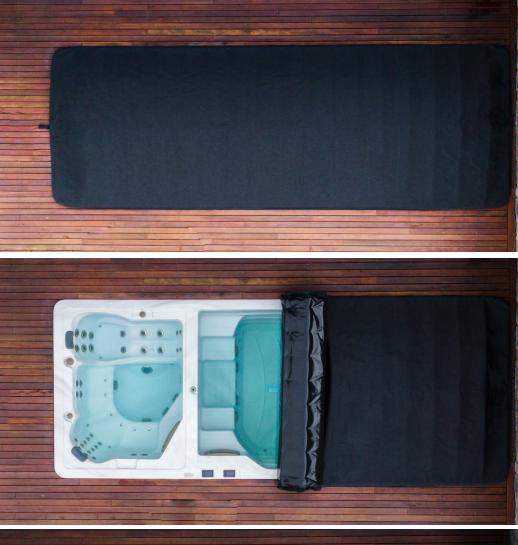

## FEATURES

- \* Energy efficient
- \* Superior heat retention
- \* Made custom
- \* Our Spa Covers are 100% Australian Made
- \* 2-years manufacturer's warranty
- \* Built to last the test of time
- \* Quick & easy to roll
- \* Lockable clips that fasten the cover to the spa
- \* From 2.4 6 metres

## MATERIAL

- \* Latest technology Sunbrella Premium Plus material
- \* Coated backing to ensure the cover is 100% waterproof

Poll-On

## FEATURES

LOCKABLE CLIPS

EASY PULL SYSTEM

GREY COLOUR

TAILORED CORNERS

Spa

CONTACT US: shop.spaworld.com.au | 1300 556 558