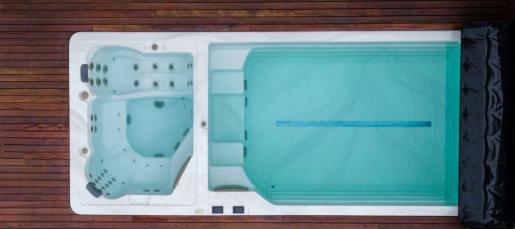

## FEATURES

- \* Energy efficient
- \* Superior heat retention
- \* Made custom
- \* Our Spa Covers are 100% Australian Made
- \* 2-years manufacturer's warranty
- \* Built to last the test of time
- \* Quick & easy to roll
- \* Lockable clips that fasten the cover to the spa
- \* From 2.4 6 metres

## MATERIAL

- \* Latest technology Sunbrella Premium Plus material
- \* Coated backing to ensure the cover is 100% waterproof

Poll-On