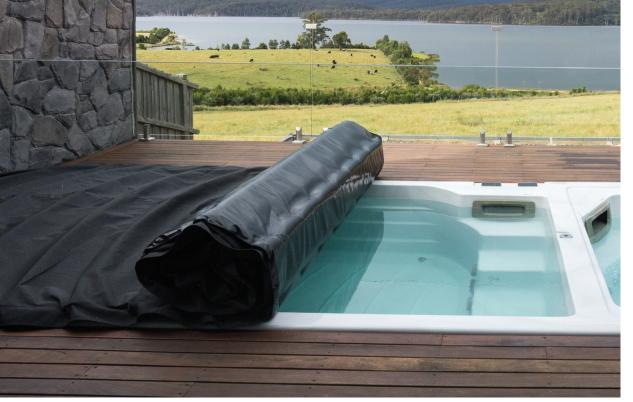

## FEATURES

- \* Energy efficient
- \* Superior heat retention
- \* Made custom
- \* Our Spa Covers are 100% Australian Made
- \* 2-years manufacturer's warranty
- \* Built to last the test of time
- \* Quick & easy to roll
- \* Lockable clips that fasten the cover to the spa
- \* From 2.4 6 metres

## FEATURES

LOCKABLE CLIPS

EASY PULL SYSTEM

GREY COLOUR

TAILORED CORNERS

Spa

CONTACT US: shop.spaworld.com.au | 1300 556 558