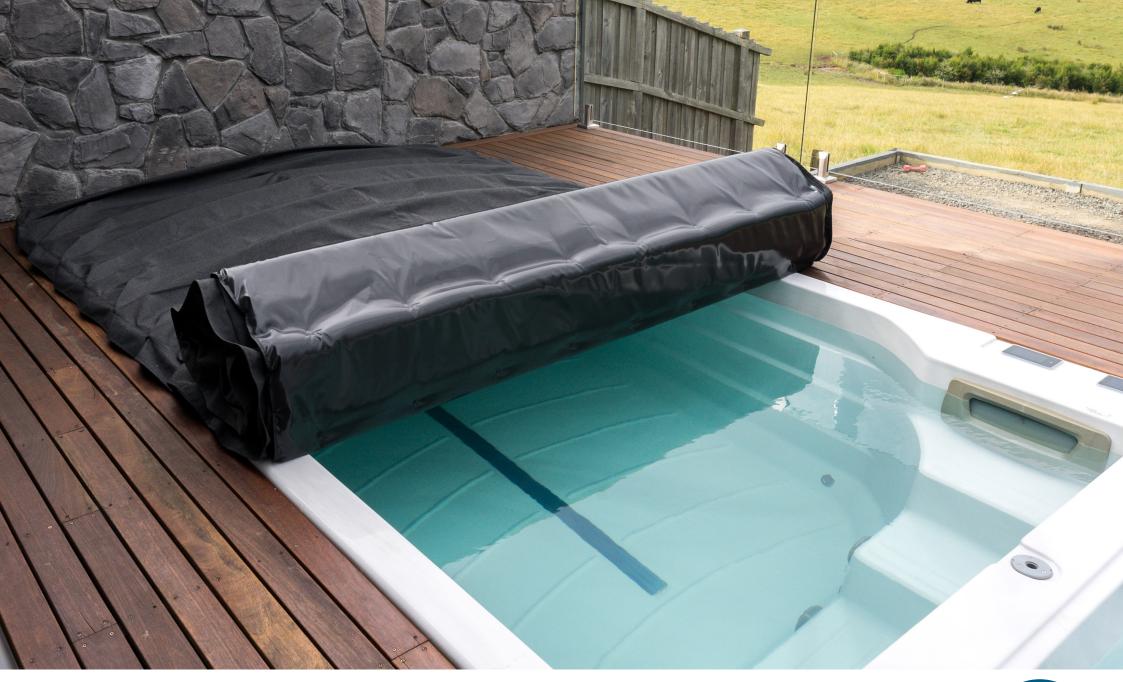

## FEATURES

- \* Energy efficient
- \* Superior heat retention
- \* Made custom
- \* Our Spa Covers are 100% Australian Made
- \* 2-years manufacturer's warranty
- \* Built to last the test of time
- \* Quick & easy to roll
- \* Lockable clips that fasten the cover to the spa
- \* From 2.4 6 metres

## FEATURES

LOCKABLE CLIPS

EASY PULL SYSTEM

GREY COLOUR

TAILORED CORNERS

Spa

CONTACT US: shop.spaworld.com.au | 1300 556 558