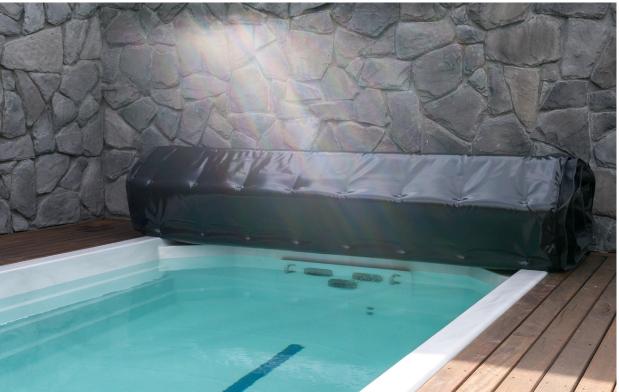

## FEATURES

- \* Energy efficient
- \* Superior heat retention
- \* Made custom
- \* Our Spa Covers are 100% Australian Made
- \* 2-years manufacturer's warranty
- \* Built to last the test of time
- \* Quick & easy to roll
- \* Lockable clips that fasten the cover to the spa
- \* From 2.4 6 metres

## FEATURES

LOCKABLE CLIPS

EASY PULL SYSTEM

GREY COLOUR

TAILORED CORNERS

Spa

CONTACT US: shop.spaworld.com.au | 1300 556 558