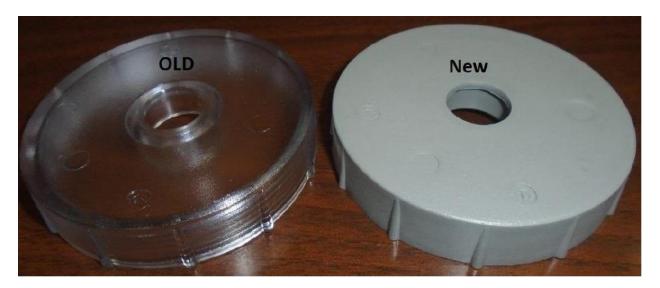

## Jacuzzi<sup>®</sup> Hot Tubs Technical Bulletin <u>Change to J-400™ Diverter Nut</u>

To increase reliability in the field, Jacuzzi<sup>®</sup> Hot Tubs is making a **change to the diverter nut on all J-400**<sup>™</sup> **Collection Models**. This part (**6540-455**) will be changing <u>from clear</u> Lexan material to grey glass-filled ABS material.

When ordering this part for service on spas made before September 2023, please note that the replacement parts will be a different color (grey) than the original part (clear). This does NOT indicate that you have received the wrong part. The grey part is interchangeable with the clear version. The clear version of this part will no longer be available.