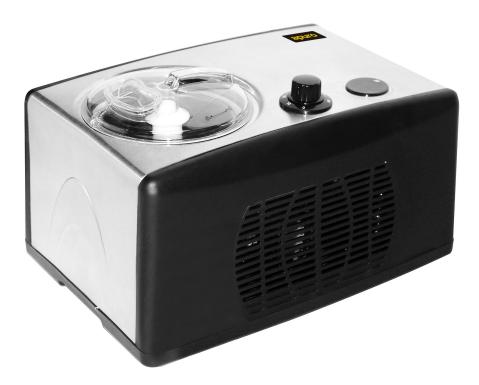

# **Ice Cream Maker**

**Instruction manual** 



Model: DM067-A

#### AU

# **Safety Tips**

- Position on a flat, stable surface.
- A service agent/qualified technician should carry out installation and any repairs if required. Do not remove any components or service panels on this product.
- Consult Local and National Standards to comply with the following:
  - Health and Safety at Work Legislation
  - Fire Precautions
  - IEE Wiring Regulations
  - Building Regulations
- Warning: Fill with potable water only.
- DO NOT use jet/pressure washers to clean the appliance.
- DO NOT immerse the appliance in water.
- DO NOT use the appliance outside. Intended for Household use only.
- DO NOT attempt to mix items that this machine is not designed for. This can damage the machine.
- DO NOT bypass the safety interlocks.
- DO NOT place hands nea