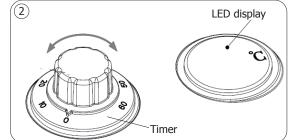

#### For fastest results ingredients should be pre-chilled.

- Fix blender blade to machine ensuring that the blade connects well with the motor axis (fig.1).
- Fit the transparent lid onto the machine and lock into place.
- Turn the timer to the desired time setting. The blender blade will start to turn. After a short delay the compressor will start and the bowl will start to chill. The LED display shows the temperature (fig.2).
- When the machine is running you can increase/decrease the operating time by turning the timer.
- You can stop the machine at any time by turning the timer anticlockwise to the "0" position.