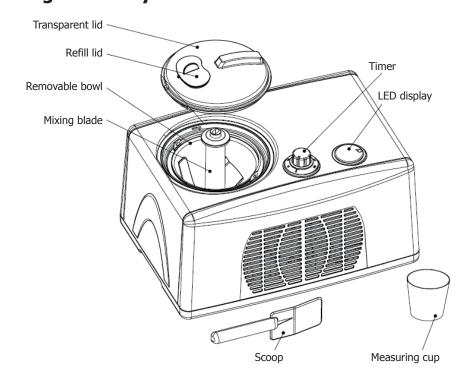

# Getting to know your ice cream maker

#### **Before First Use**

Before use, thoroughly wash all parts that will come into contact with the ice cream (including the removable bowl, blender blade, transparent lid, refill lid, measuring cup and scoop).

# Using Your Ice Cream Maker

Place the removable bowl, with ingredients, into the machine.

#### For fastest results ingredients should be pre-chilled.

- Fix blender blade to machine ensuring that the blade connects well with the motor axis (fig.1).
- Fit the transparent lid onto the machine and lock into place.
- Turn the timer to the desired time setting. The blender blade will start to turn. After a short delay the compressor will start and the bowl will start to chill. The LED display shows the temperature (fig.2).
- When the machine is running you can increase/decrease the operating time by turning the timer.
- You can stop the machine at any time by turning the timer anticlockwise to the "0" position.