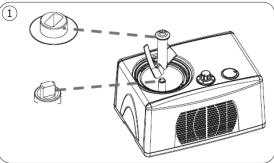

#### For fastest results ingredients should be pre-chilled.

- Fix blender blade to machine ensuring that the blade connects well with the motor axis (fig.1).
- Fit the transparent lid onto the machine and lock into place.
- Turn the timer to the desired time setting. The blender blade will start to turn. After a short delay the compressor will start and the bowl will start to chill. The LED display shows the temperature (fig.2).
- When the machine is running you can increase/decrease the operating time by turning the timer.
- You can stop the machine at any time by turning the timer anticlockwise to the "0" position.