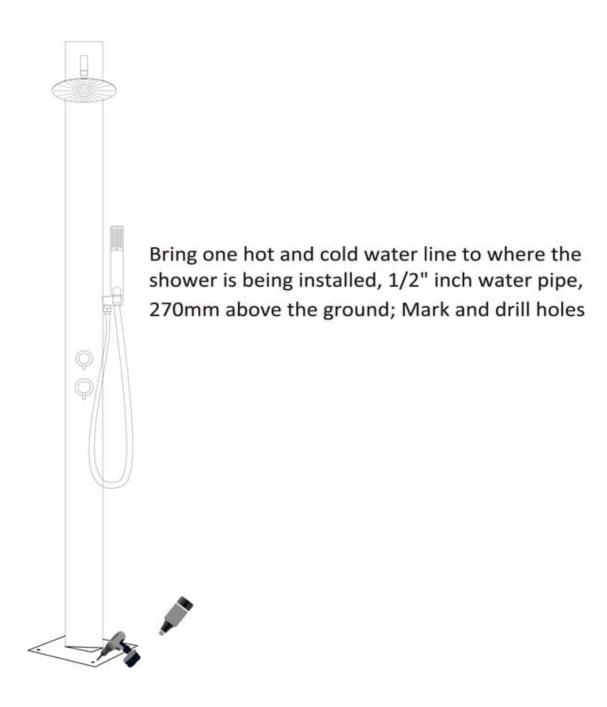

### www.hydrajetshower.com.au

2.Bring one hot and cold water line to where the shower is being installed, 270mm above the ground

connect installed 1/2" flex water connectors to water service, level the base plate properly and ensure the placement is properly