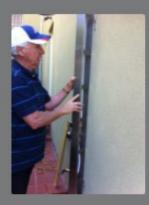

### STEP TWO

remove the rear panel and free standing base plate from the shower, attached supplied 2\* mounting brackets to the wall, they will support the 2\*rear support bars at the rear of shower

### STEP THREE

connect the 1100mm easy hookers hot and cold water pipes to your water supply, mount the shower to the wall, level the shower