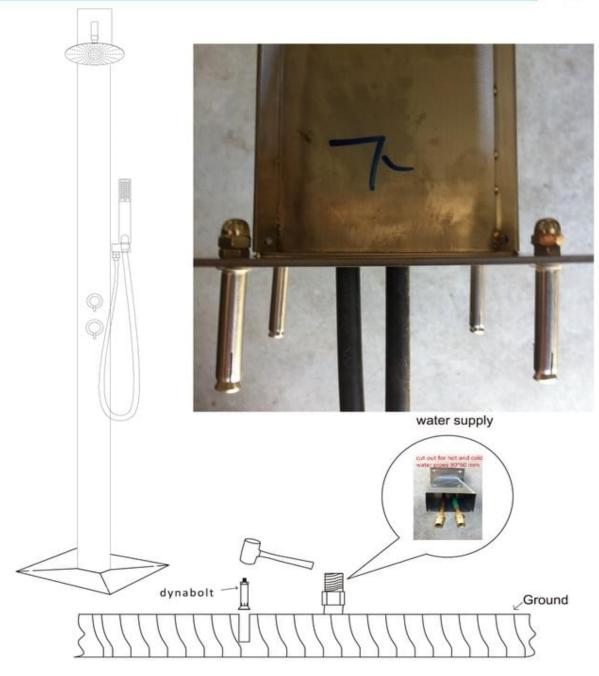

# www.hydrajetshower.com.au

1. Drill holes and clean the dust out of the hole

Hammer the dynabolts into the hole in the concrete

### www.hydrajetshower.com.au

2.Bring one hot and cold water line to where the shower is being installed, 270mm above the ground

connect installed 1/2" flex water connectors to water service, level the base plate properly and ensure the placement is properly

# www.hydrajetshower.com.au

3. Connect pre-installed easy hookers hot and cold water pipes to your supply

Tighten the nut with a torque wrench, covered by screw caps

# www.hydrajetshower.com.au

4. Tighten the nut with a torque wrench, covered by screw caps