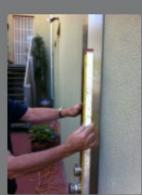

### STEP ONE

mark and drill your pilot holes, install one support bracket at the top of the shower and the other support in the middle

### STEP THREE

connect the 1100mm easy hookers hot and cold water pipes to your water supply, mount the shower to the wall, level the shower