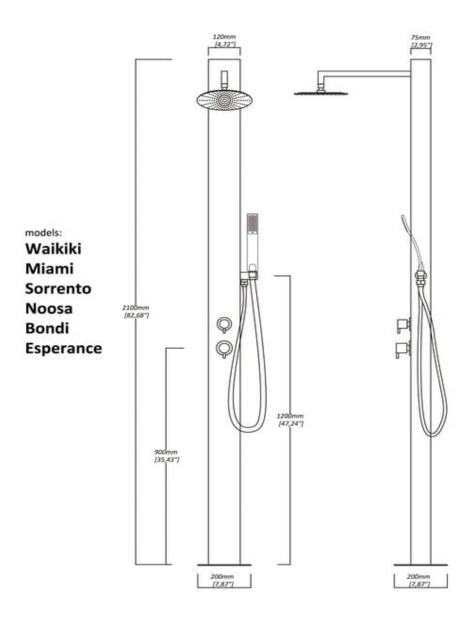

### models: Waikiki Miami models: Anti-vandal Bondi Sorrento fixing at **EXTERNAL WALL** top cross-bar □□□ DynaBolts into top bracket 00 Bondi : 8 x cross-bars COLD WATER ONLY for wall brackets spaced 260mm cold water wall bracket "easy-hooks" factory installed

hot water line

cold water line

cold water line

more info?

0434 593 651

contact Leo Stewart

back plate spaced 270mm above the base

rear-view

side-view

HydraJet Showers - Wall Mounted Specs