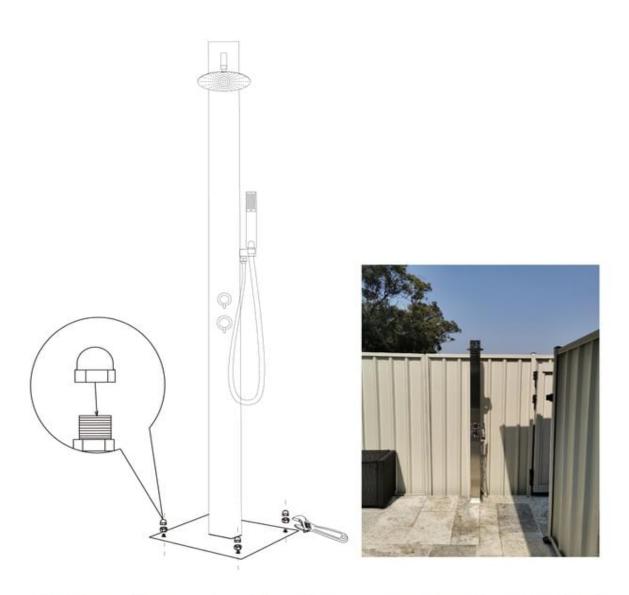

# www.hydrajetshower.com.au

1. Drill holes and clean the dust out of the hole

Hammer the dynabolts into the hole in the concrete

### www.hydrajetshower.com.au

2.Bring one hot and cold water line to where the shower is being installed, 270mm above the ground

connect installed 1/2" flex water connectors to water service, level the base plate properly and ensure the placement is properly

# www.hydrajetshower.com.au

3. Connect pre-installed easy hookers hot and cold water pipes to your supply

Tighten the nut with a torque wrench, covered by screw caps

# www.hydrajetshower.com.au

4. Tighten the nut with a torque wrench, covered by screw caps

hot water line

cold water line

cold water line

more info?

0434 593 651

contact Leo Stewart

back plate spaced 270mm above the base

rear-view

side-view

HydraJet Showers - Wall Mounted Specs