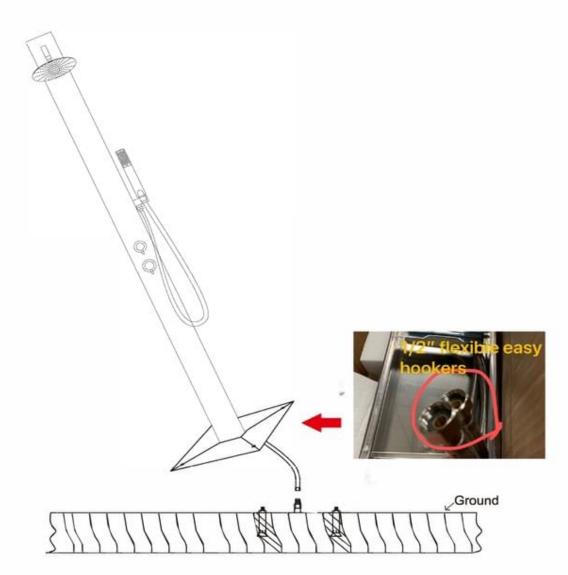

# www.hydrajetshower.com.au

3. Connect pre-installed easy hookers hot and cold water pipes to your supply

Tighten the nut with a torque wrench, covered by screw caps

# www.hydrajetshower.com.au

4. Tighten the nut with a torque wrench, covered by screw caps