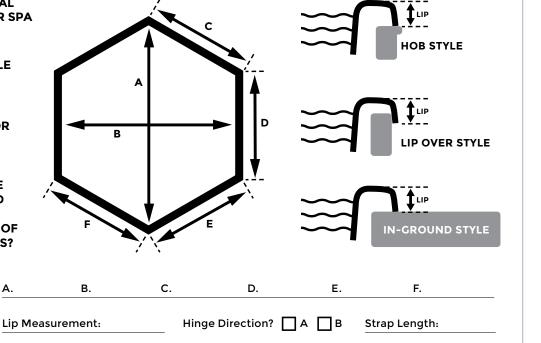

# **Hex Measuring Sheet**

- **1. MEASURE THE CRITICAL DIMENSIONS OF YOUR SPA** A, B, C, D, E, F
- 2.CHOOSE ONE LIP STYLE AND PROVIDE ITS MEASUREMENT
- **3.WHICH DIRECTION FOR** THE HINGE? A or B
- **4.PLEASE NOTE ON THE DRAWING WHERE THE** STRAPS ARE LOCATED
- **5.WHAT IS THE LENGTH OF** THE TIE DOWN STRAPS?

Α.

Measurements in mm:

Lip Style: