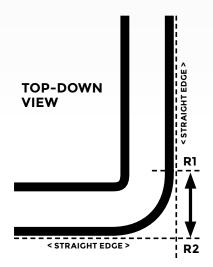

### **Measuring the** outer radius

Measure from beginning of curve (R1) to point where both straight rules meet (R2)