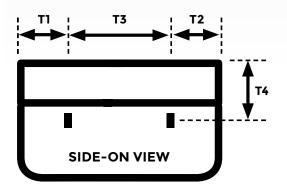

### Measuring location of catches

Measure distance (T1 & T2) from each outer spa edge to centre of catch. If more than one catch per side also measure distance between catches (T3). Then measure from top of the spa (not the spa cover) down to center of catch (T4).