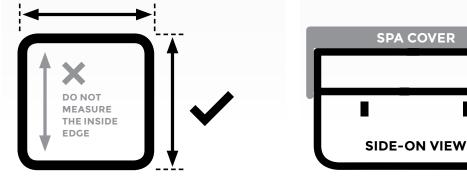

### How to measure your spa cover correctly



### Measuring location of catches

Measure distance (T1 & T2) from each outer spa edge to centre of catch. If more than one catch per side also measure distance between catches (T3). Then measure from top of the spa (not the spa cover) down to center of catch (T4).





### **Measuring the** outer radius

Measure from beginning of curve (R1) to point where both straight rules meet (R2)



### Measuring each side

Measure the outside dimentions of your spa.

# Measuring the lip

Measure from top surface of spa shell down to where it meets cabinet, deck or tile.



SPA STORE AUSTRALIA CALL 1300 556 558 EMAIL HELP@SPASTORE.COM.AU WEB WWW.SPASTORE.COM.AU



### SPA COVER ORDER FORM — SCAN AND EMAIL TO SPA STORE

#### EMAIL HELP@SPASTORE.COM.AU CALL 1300 556 558

| Name:                                                                                                                                                         | Spa Store Order # (For Office Use)                                                                                                                                                                                                                                                                                                              |