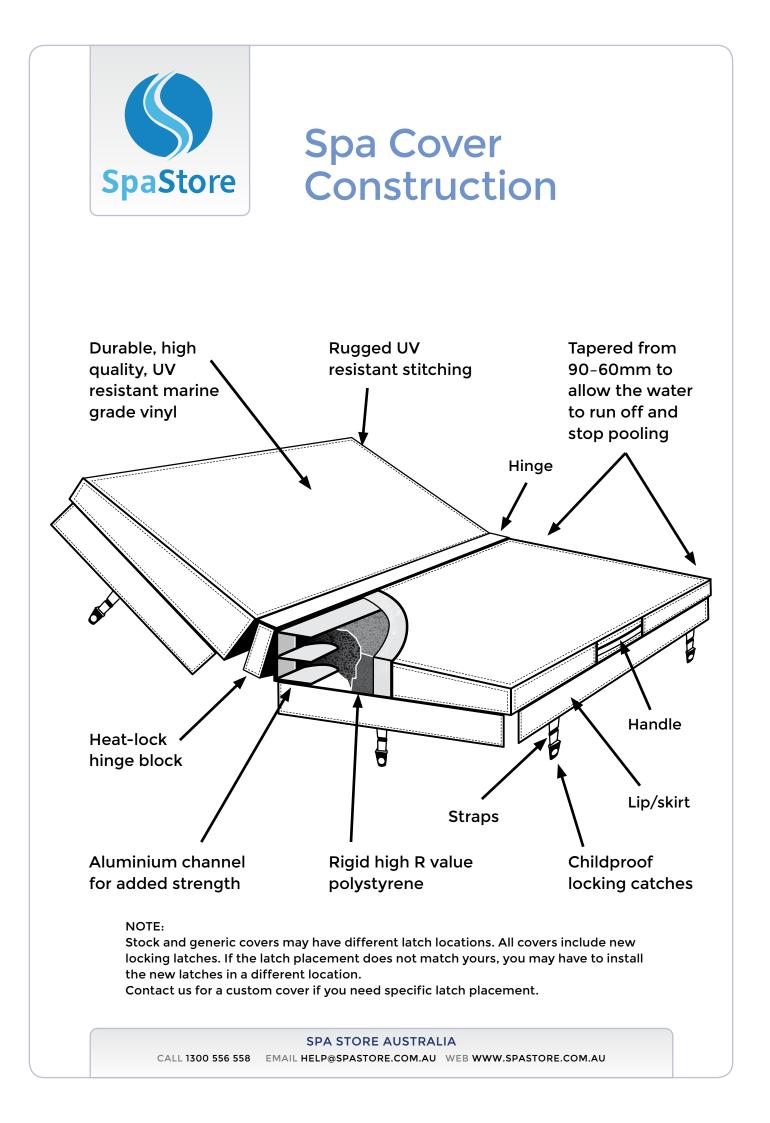

### How to measure your spa cover correctly



### Measuring location of catches

Measure distance (T1 & T2) from each outer spa edge to centre of catch. If more than one catch per side also measure distance between catches (T3). Then measure from top of the spa (not the spa cover) down to center of catch (T4).





### **Measuring the** outer radius

Measure from beginning of curve (R1) to point where both straight rules meet (R2)



### Measuring each side

Measure the outside dimentions of your spa.

# Measuring the lip

Measure from top surface of spa shell down to where it meets cabinet, deck or tile.



SPA STORE AUSTRALIA CALL 1300 556 558 EMAIL HELP@SPASTORE.COM.AU WEB WWW.SPASTORE.COM.AU



### SPA COVER ORDER FORM — SCAN AND EMAIL TO SPA STORE

#### EMAIL HELP@SPASTORE.COM.AU CALL 1300 556 558

| Name:                                                                                                                                                         | Spa Store Order # (For Office Use)                                                                                                                                                                                                                                                                                                              |